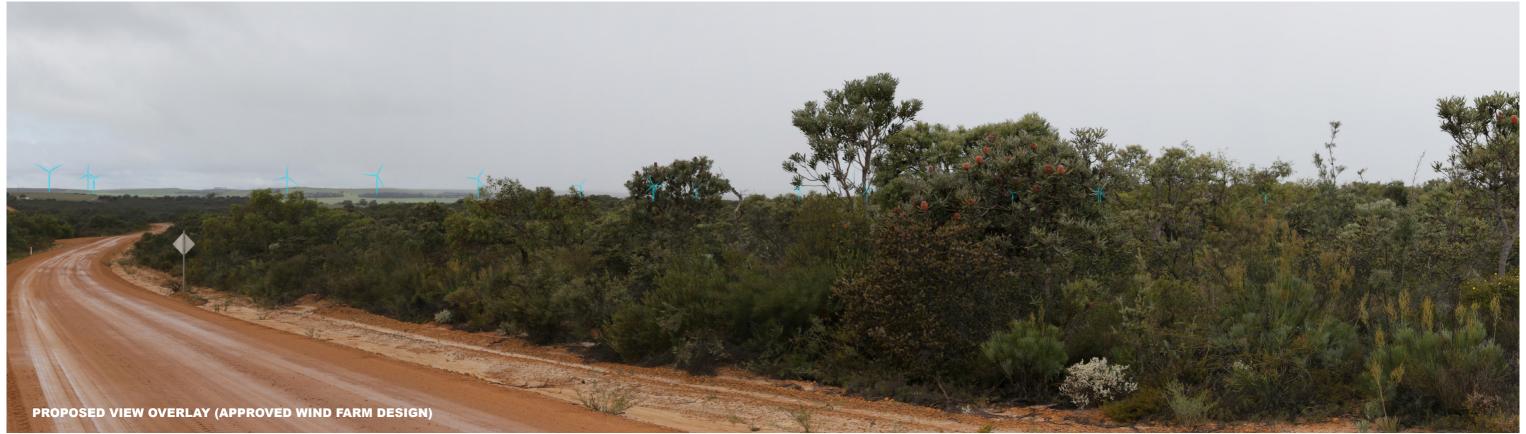

Lens Size50 mmDate of Photography21st June 2023Date of Photomontage22nd September 2023

View Direction328° - 33°Horizontal Field of View65 degreesViewpoint Elevation163 m AHDTurbine Blade Tip Height180 m

Note: Location plan shows approved wind farm design

Waddi Wind Farm Project pre-FID Owner's Engineer

# PHOTOMONTAGE VIEWPOINT R35a

Client Tilt Renewables Australia Pty Ltd

Project Number 12604345 Size A3 Revision C

Location Coordinates Waddi Road 352685, 6618591

50 mm

(GDA 1994 MGA Zone 50)

**Lens Size Date of Photography** 