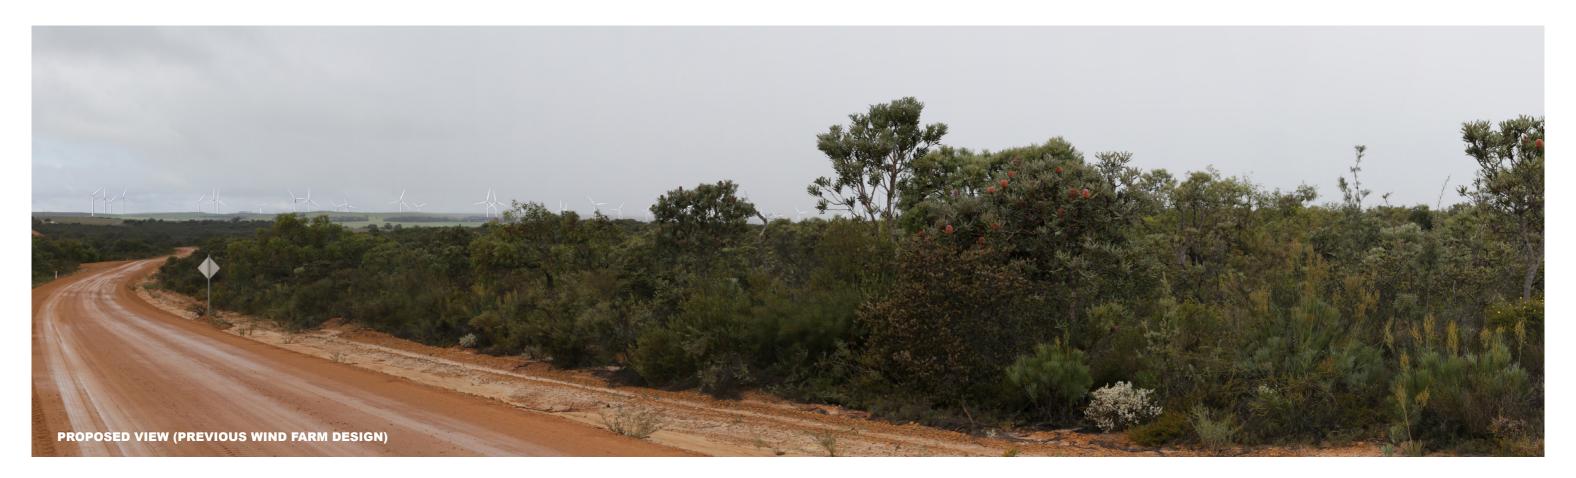

#### **PHOTOMONTAGE VIEWPOINT 1BH**

Client Tilt Renewables Australia Pty Ltd

Project Number 12604345 Size A3 **Revision** D

Location

Coordinates

Koonah Road 359 792, 6 624 759 (GDA 1994 MGA Zone 50)

**Lens Size Date of Photography Date of Photomontage** 

12th October 2018 22nd September 2023

50 mm

**View Direction Horizontal Field of View Viewpoint Elevation** 

**Turbine Blade Tip Height** 180 m

Note: Location plan shows approved wind farm design

128<sup>O</sup> - 193<sup>O</sup>

65 degrees

236 m AHD

Waddi Wind Farm Project pre-FID Owner's Engineer

## **PHOTOMONTAGE VIEWPOINT 6**

Client Tilt Renewables Australia Pty Ltd

Project Number 12604345 Size A3 Revision C

Location Coordinates

Koonah Road 359 792, 6 624 759

(GDA 1994 MGA Zone 50)

**Lens Size** 

**Date of Photography Date of Photomontage**  50 mm 12th October 2018