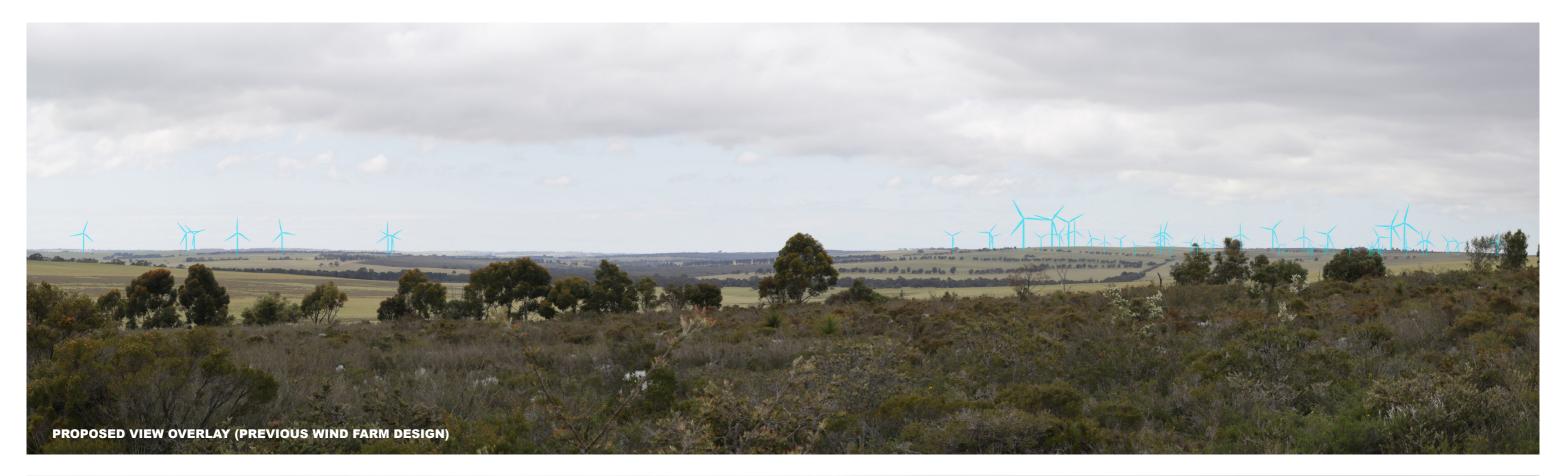

# PHOTOMONTAGE VIEWPOINT R35a

Client Tilt Renewables Australia Pty Ltd

Project Number 12604345 Size A3 Revision C

**Location** 456 Walyering Road, Dandaragan

**Coordinates** 361164, 6603966

(GDA 1994 MGA Zone 50)

Lens Size50 mmDate of Photography21st June 2023Date of Photomontage22nd September 2023

View Direction328° - 33°Horizontal Field of View65 degreesViewpoint Elevation163 m AHDTurbine Blade Tip Height180 m

Note: Location plan shows approved wind farm design

Waddi Wind Farm Project pre-FID Owner's Engineer