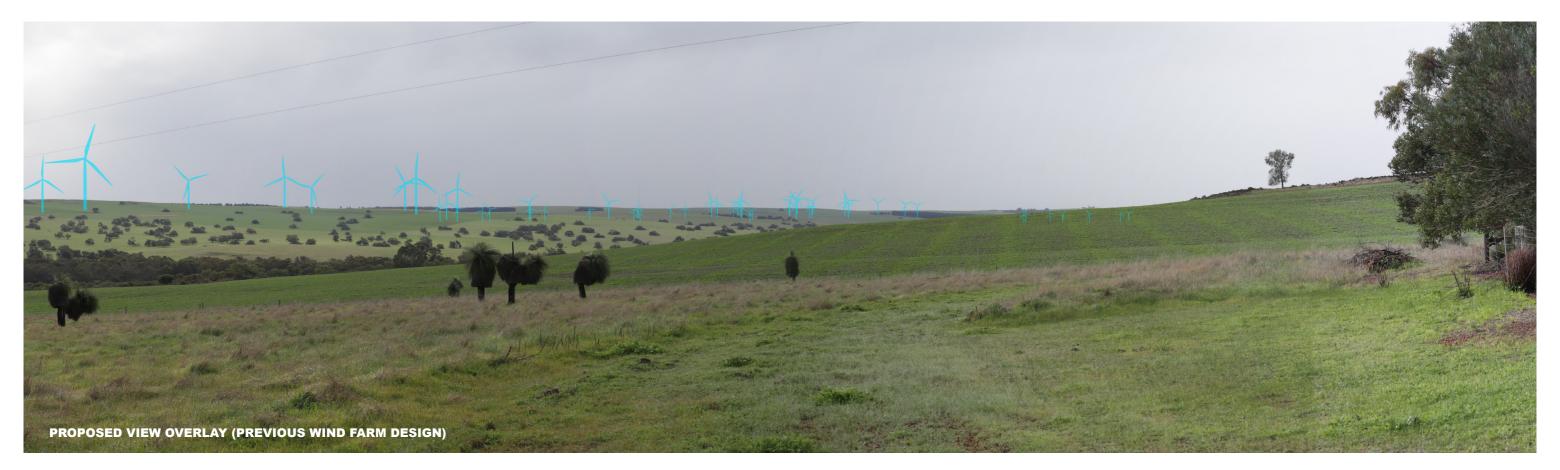

**Location** 456 Walyering Road, Dandaragan

**Coordinates** 361164, 6603966

(GDA 1994 MGA Zone 50)

Lens Size50 mmDate of Photography21st June 2023Date of Photomontage22nd September 2023

View Direction328° - 33°Horizontal Field of View65 degreesViewpoint Elevation163 m AHD

180 m

Note: Location plan shows approved wind farm design

**Turbine Blade Tip Height** 

Waddi Wind Farm Project pre-FID Owner's Engineer