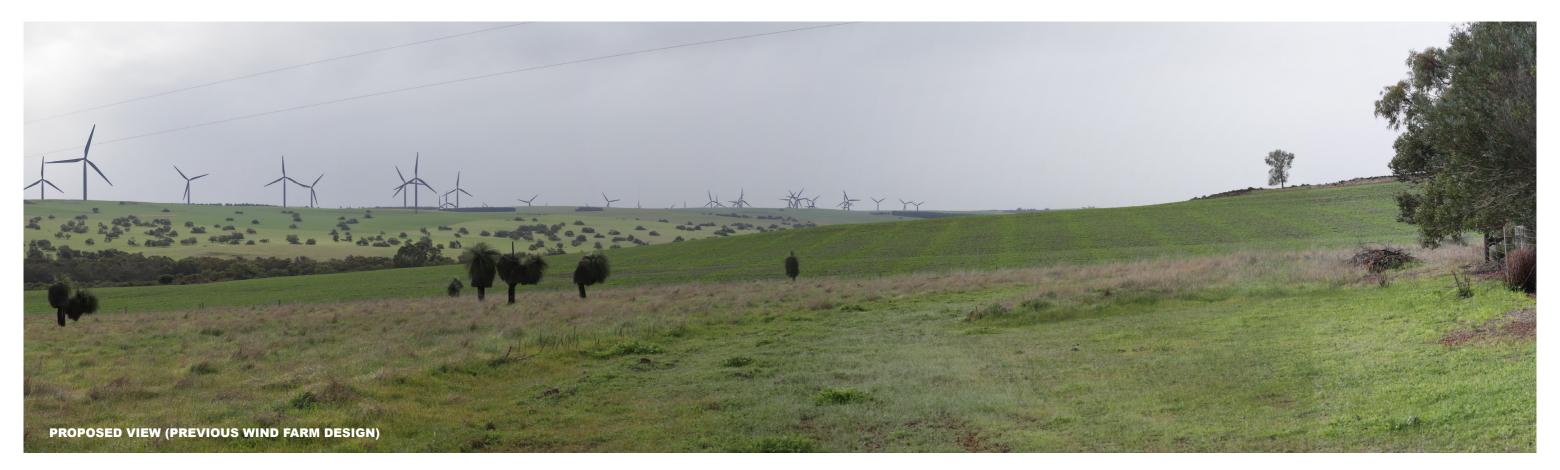

**Location** 456 Walyering Road, Dandaragan

**Coordinates** 361164, 6603966

(GDA 1994 MGA Zone 50)

Lens Size50 mmDate of Photography21st June 2023Date of Photomontage22nd September 2023

View Direction328° - 33°Horizontal Field of View65 degreesViewpoint Elevation163 m AHD

180 m

Note: Location plan shows approved wind farm design

**Turbine Blade Tip Height** 

Waddi Wind Farm Project pre-FID Owner's Engineer