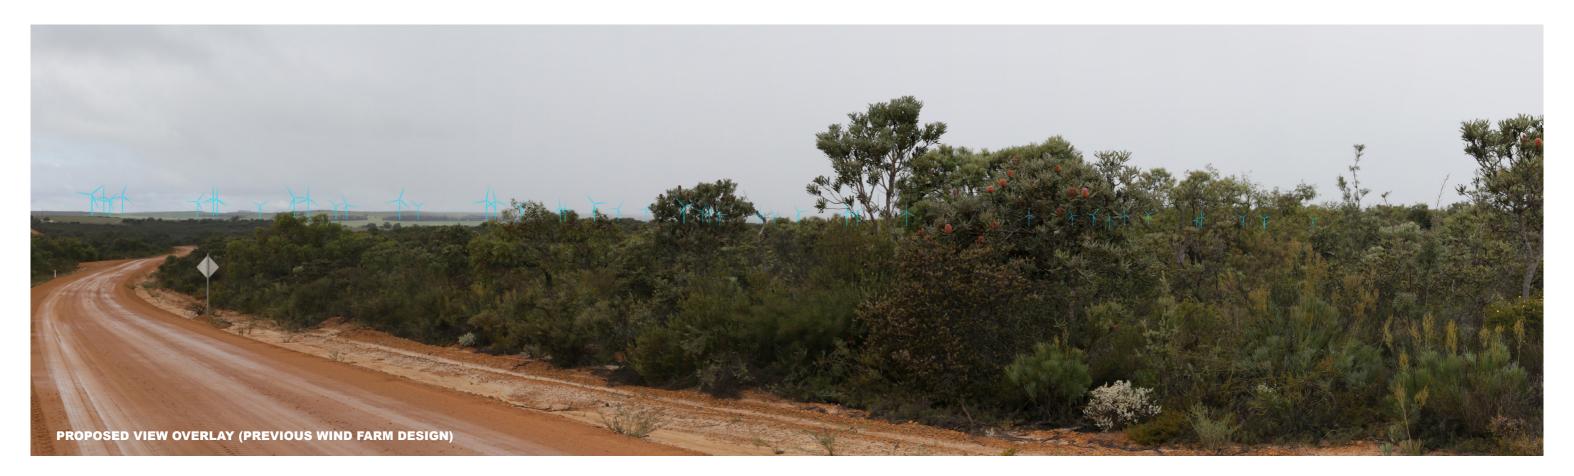

**Location** 456 Walyering Road, Dandaragan

**Coordinates** 361164, 6603966

(GDA 1994 MGA Zone 50)

Lens Size50 mmDate of Photography21st June 2023Date of Photomontage22nd September 2023

View Direction328° - 33°Horizontal Field of View65 degreesViewpoint Elevation163 m AHD

180 m

Note: Location plan shows approved wind farm design

**Turbine Blade Tip Height** 

Waddi Wind Farm Project pre-FID Owner's Engineer

# PHOTOMONTAGE VIEWPOINT R35a

Client Tilt Renewables Australia Pty Ltd

Project Number 12604345 Size A3 Revision C

**Location** 456 Walyering Road, Dandaragan

**Coordinates** 361164, 6603966

(GDA 1994 MGA Zone 50)