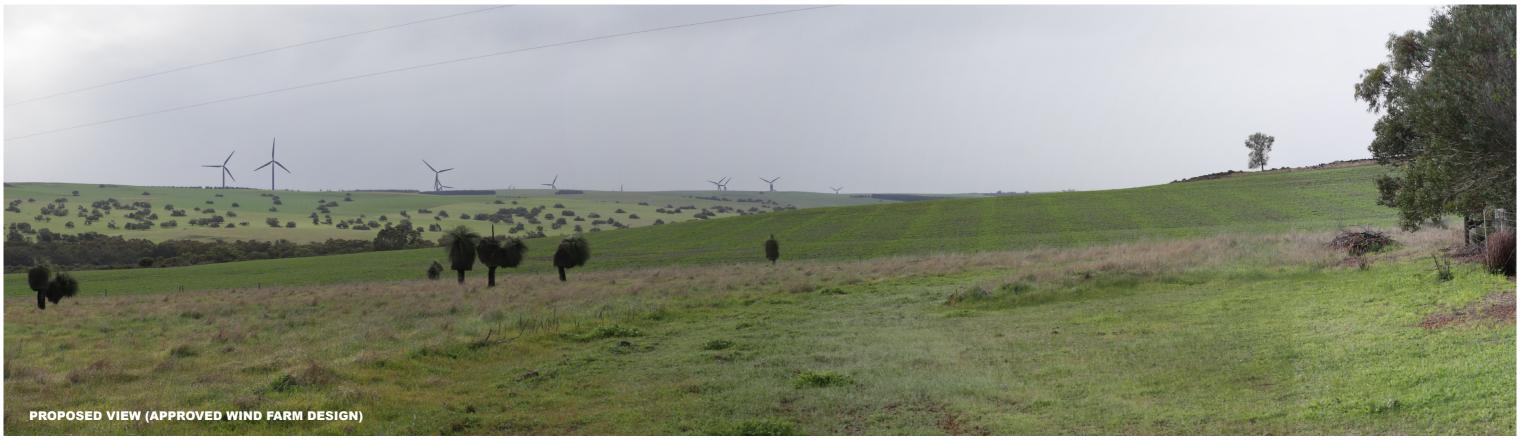

# PHOTOMONTAGE VIEWPOINT R35a

Client Tilt Renewables Australia Pty Ltd

Project Number 12604345 Size A3 Revision C

**Location** 456 Walyering Road, Dandaragan

**Coordinates** 361164, 6603966

(GDA 1994 MGA Zone 50)

Lens Size50 mmDate of Photography21st June 2023Date of Photomontage22nd September 2023

View Direction328° - 33°Horizontal Field of View65 degreesViewpoint Elevation163 m AHDTurbine Blade Tip Height180 m

Note: Location plan shows approved wind farm design

Waddi Wind Farm Project pre-FID Owner's Engineer