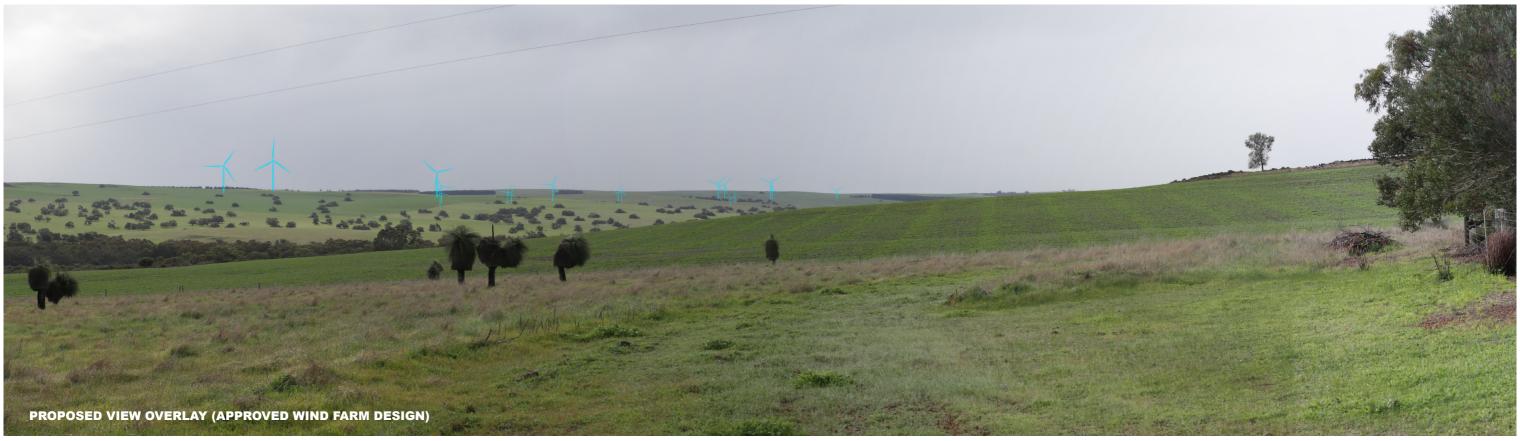

**Location** 456 Walyering Road, Dandaragan

**Coordinates** 361164, 6603966

(GDA 1994 MGA Zone 50)

Lens Size50 mmDate of Photography21st June 2023Date of Photomontage22nd September 2023

View Direction328° - 33°Horizontal Field of View65 degreesViewpoint Elevation163 m AHD

180 m

Note: Location plan shows approved wind farm design

**Turbine Blade Tip Height** 

Waddi Wind Farm Project pre-FID Owner's Engineer

# PHOTOMONTAGE VIEWPOINT R35a

Client Tilt Renewables Australia Pty Ltd

Project Number 12604345 Size A3 Revision C

**Location** 456 Walyering Road, Dandaragan

**Coordinates** 361164, 6603966

(GDA 1994 MGA Zone 50)

Lens Size50 mmDate of Photography21st June 2023Date of Photomontage22nd September 2023

View Direction328° - 33°Horizontal Field of View65 degreesViewpoint Elevation163 m AHDTurbine Blade Tip Height180 m

Note: Location plan shows approved wind farm design

Waddi Wind Farm Project pre-FID Owner's Engineer