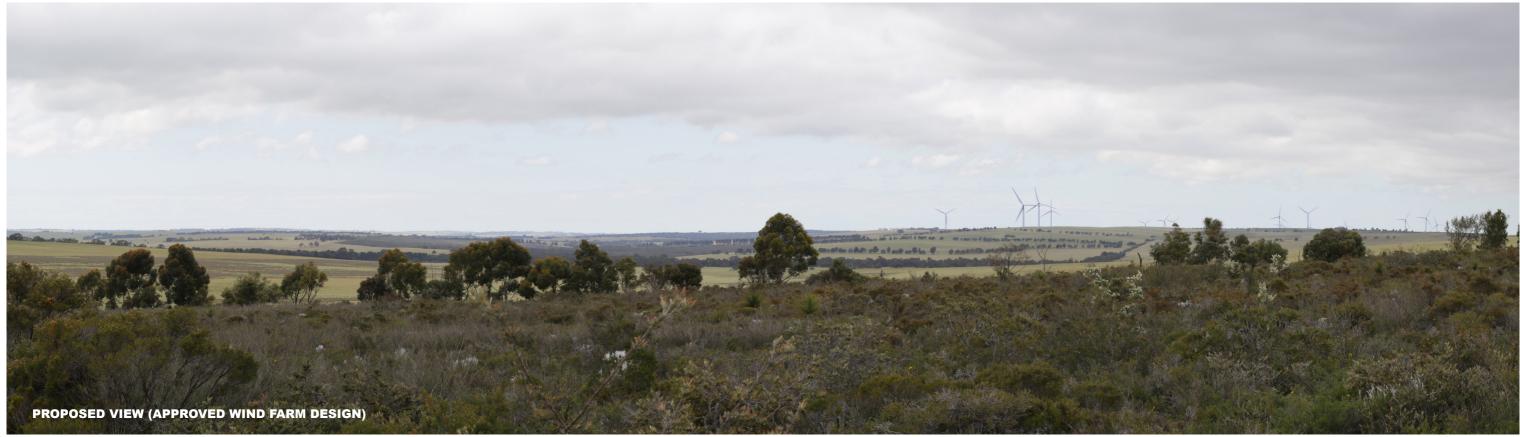

**Location** 456 Walyering Road, Dandaragan

**Coordinates** 361164, 6603966

(GDA 1994 MGA Zone 50)

Lens Size50 mmDate of Photography21st June 2023Date of Photomontage22nd September 2023

View Direction328° - 33°Horizontal Field of View65 degreesViewpoint Elevation163 m AHD

180 m

Note: Location plan shows approved wind farm design

**Turbine Blade Tip Height** 

Waddi Wind Farm Project pre-FID Owner's Engineer

# PHOTOMONTAGE VIEWPOINT R35a

Client Tilt Renewables Australia Pty Ltd

Project Number 12604345 Size A3 Revision C

**Location** 456 Walyering Road, Dandaragan

**Coordinates** 361164, 6603966

(GDA 1994 MGA Zone 50)