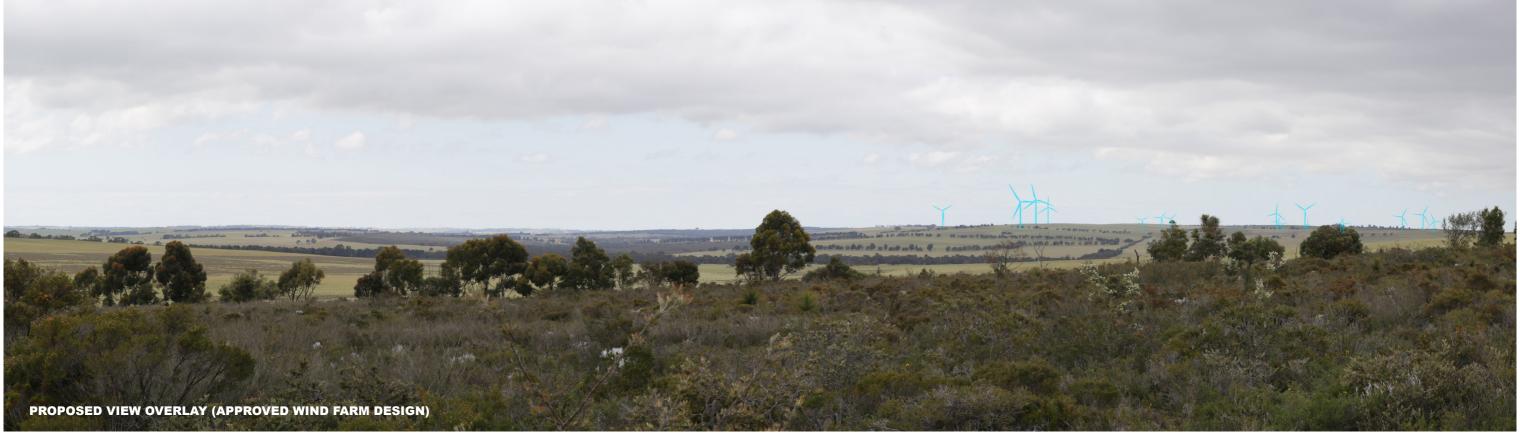

# PHOTOMONTAGE VIEWPOINT R35a

Client Tilt Renewables Australia Pty Ltd

Project Number 12604345 Size A3 Revision C

**Location** 456 Walyering Road, Dandaragan

**Coordinates** 361164, 6603966

(GDA 1994 MGA Zone 50)

Lens Size50 mmDate of Photography21st June 2023Date of Photomontage22nd September 2023

View Direction328° - 33°Horizontal Field of View65 degreesViewpoint Elevation163 m AHDTurbine Blade Tip Height180 m

Note: Location plan shows approved wind farm design

Waddi Wind Farm Project pre-FID Owner's Engineer