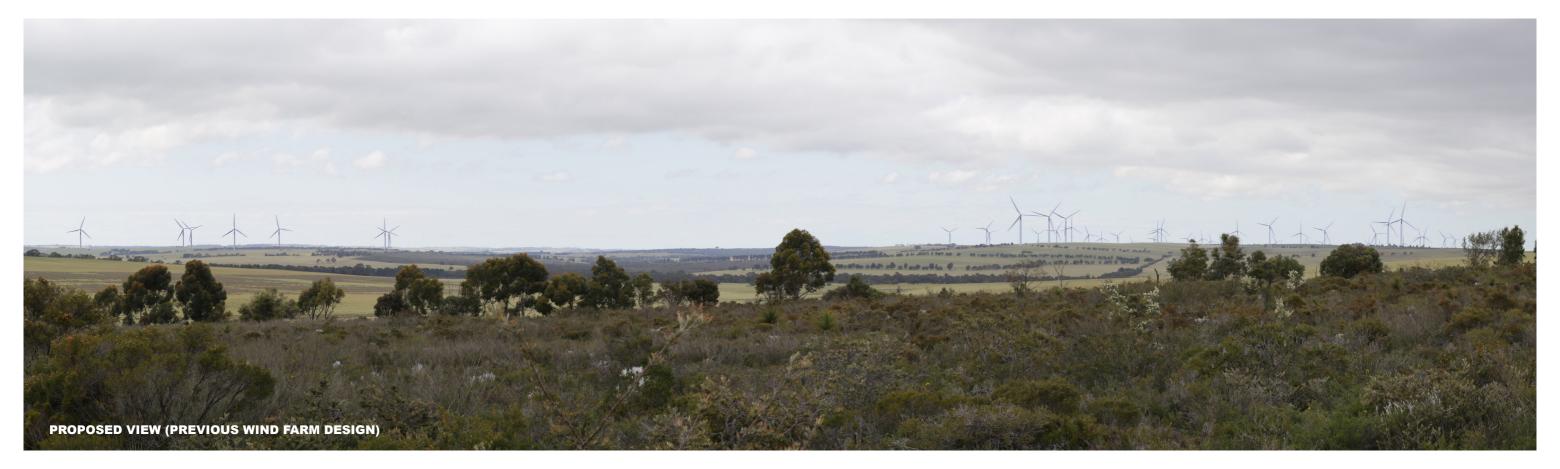

#### **PHOTOMONTAGE VIEWPOINT 1BH**

Client Tilt Renewables Australia Pty Ltd

Project Number 12604345 Size A3 **Revision** D

Location

Coordinates

Koonah Road 359 792, 6 624 759 (GDA 1994 MGA Zone 50)

**Lens Size Date of Photography Date of Photomontage** 

12th October 2018 22nd September 2023

50 mm

**View Direction Horizontal Field of View Viewpoint Elevation** 

**Turbine Blade Tip Height** 180 m

Note: Location plan shows approved wind farm design

128<sup>O</sup> - 193<sup>O</sup>

65 degrees

236 m AHD

Waddi Wind Farm Project pre-FID Owner's Engineer

## **PHOTOMONTAGE VIEWPOINT 6**

Client Tilt Renewables Australia Pty Ltd

Project Number 12604345 Size A3 Revision C

Location Coordinates

Koonah Road 359 792, 6 624 759

(GDA 1994 MGA Zone 50)

**Lens Size** 

**Date of Photography Date of Photomontage**  50 mm 12th October 2018